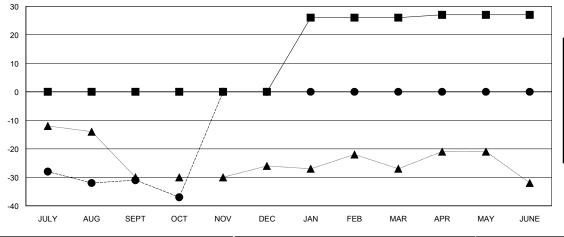

### GOALS AND ACTUAL MEMBERS CUMULATIVE

| - ■ - MEMBER GROWTH NET GOAL      |  |
|-----------------------------------|--|
| - ● - MEMBER GROWTH ACTUAL        |  |
| - ▲ - LAST YEAR MEMBERSHIP ACTUAL |  |
|                                   |  |
|                                   |  |