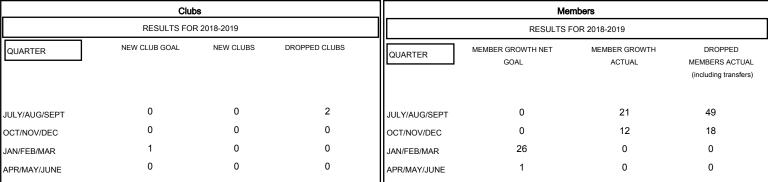

## GOALS AND ACTUAL NEW CLUBS CUMULATIVE

| DROPPED CLUBS: 2 |    |
|------------------|----|
| DROPPED MEMBERS  |    |
| DECEASED         | 7  |
| CLUB CANCELLED   | 0  |
| OTHER            | 60 |
| TOTAL            | 67 |

| 20 CLUBS OF 60 ADDED 1 OR MORE |  |
|--------------------------------|--|
| NEW MEMBERS                    |  |
|                                |  |
|                                |  |
|                                |  |